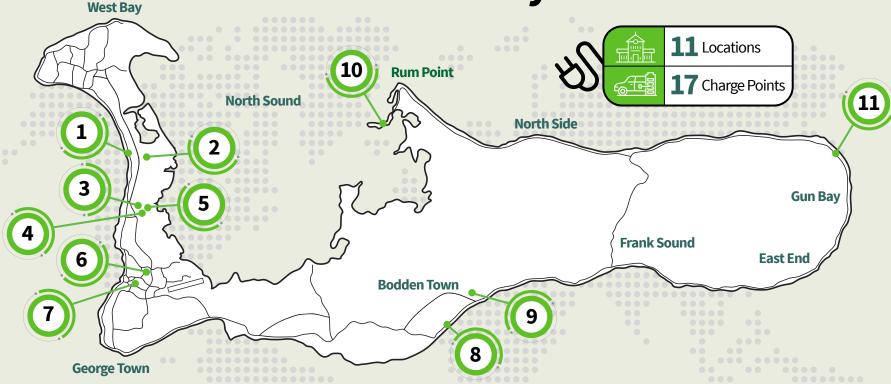

## Location of

## Public Electric Vehicle (EV) Charging Stations on Grand Cayman

| No. | District    | Name of Location                            | Physical Address                                       | Charge Points    | Daily Availability                         |
|-----|-------------|---------------------------------------------|--------------------------------------------------------|------------------|--------------------------------------------|
| 1   | West Bay    | The Westin Grand Cayman Resort & Spa        | West Bay Road                                          | 1 - J-1772 plug  | 24-hours every day                         |
| 2   | West Bay    | Governors Square (central parking lot)      | 23 Lime Tree Bay Avenue                                | 1 - J-1772 plug  | 7:00 a.m. to 9:00 p.m. every day           |
| 3   | George Town | Foster's Camana Bay (centre of parking lot) | Solaris Avenue, Camana Bay                             | 3 - J-1772 plugs | 24-hours every day                         |
| 4   | George Town | Solaris Parking Garage (Level 2)            | 10 Market Street, Camana Bay                           | 2 - J-1772 plugs | 24-hours every day                         |
| 5   | George Town | Forum Parking Garage (Basement Level)       | Intersection: Forum Lane and Market Street, Camana Bay | 2 - J-1772 plugs | 24-hours every day                         |
| 6   | George Town | A.L. Thompson's Home Depot                  | 189 North Sound Road                                   | 1 - J-1772 plug  | 6:30 a.m. to 6:30 p.m., Monday to Saturday |
| 7   | George Town | CI Government Building's parking lot        | Humber Lane off Elgin Avenue                           | 2 - J-1772 plugs | 24-hours every day                         |
| 8   | Bodden Town | Lorna's Rubis Service Station               | 140 Bodden Town Road                                   | 1 - J-1772 plug  | 24-hours every day                         |
| 9   | Bodden Town | Bodden Town Community Centre                | Intersection: Bodden Town Road and Bodden Town Bypass  | 2 - J-1772 plugs | 24-hours every day                         |
| 10  | North Side  | The Kaibo Beach Bar & Grill                 | 585 Water Cay Road, Cayman Kai                         | 1 - J-1772 plug  | 11:00 a.m. to 11:00 p.m. every day         |
| 11  | East End    | The Wyndham Reef Resort Grand Cayman        | 2221 Queen's Highway, Colliers Bay                     | 1 - J-1772 plug  | 24-hours every day                         |